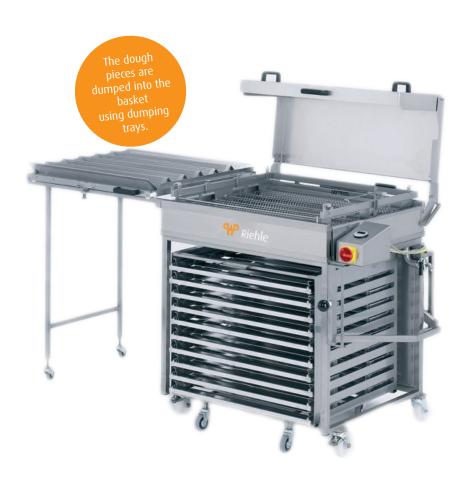

## **OPTIONS**

- optional fermentation chamber with integrated water tank
- optional oil drain tank with backwash pump
- available as Vario Station with 2 fryers and center table
- turning basket and dumping trays (each 4-and 6-row)
- high trolleys (16, 18 and 20 shelves)
- Flat frying basket with down holder lid for submerged frying
- Funnel cake sheet
- lots of accessories available