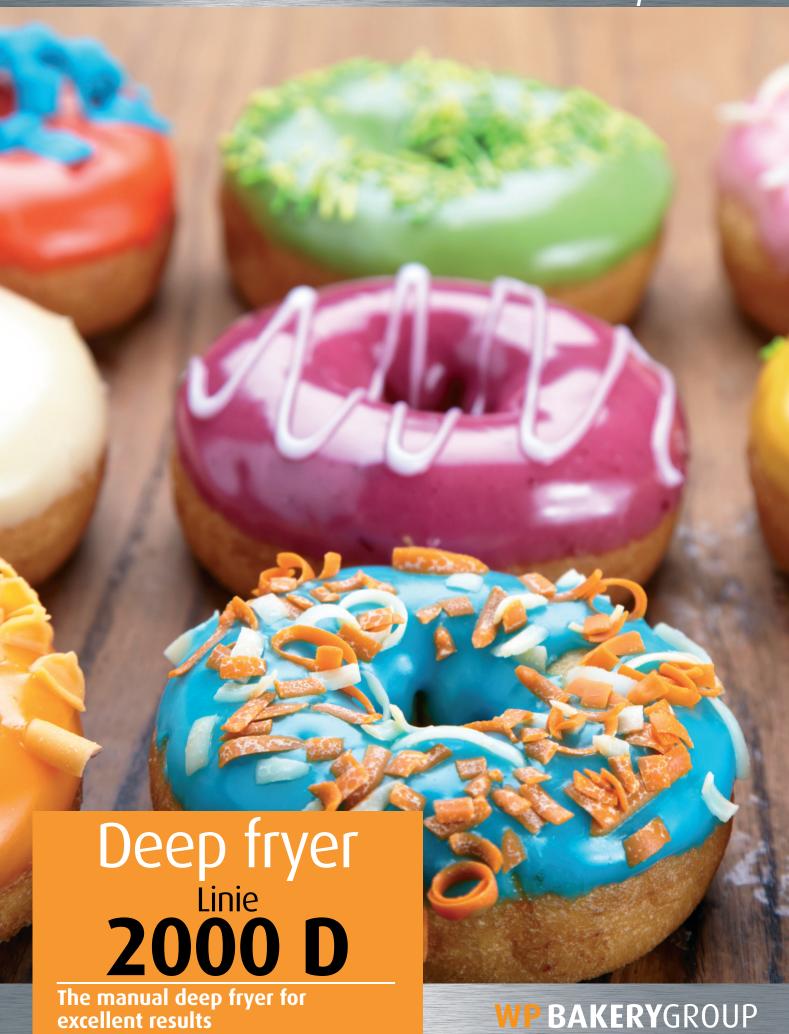

## **BENEFIT**

- tightly closing manual WP RIEHLE volume cover for bigger volume on the same given weight
- longer fat life by pulsed heating during heating up the fryer
- minimum energy consumption and constant temperature due to direct heating in the oil
- lowest fat absorbtion due to constant temperature
- Gas-strut assists lifting of the turning basket

## **OPTIONS**

- optional fermentation chamber with integrated water tank
- optional oil drain tank with backwash pump
- available as Vario Station with 2 fryers and center table
- turning basket and dumping trays (each 4-and 6-row)
- high trolleys (16, 18 and 20 shelves)
- Flat frying basket with down holder lid for submerged frying
- Funnel cake sheet
- lots of accessories available