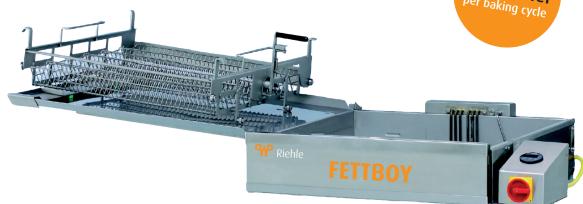

# FETTBOY WITH A TURNING BASKET

## **BENEFITS**

- Additional device for baking in smaller quantities
- Ideal for show baking
- Digital heating control and setpoint / actual temperature display
- With a turning basket for simultaneous turning of approx.
   20 berliners during a frying cycle
- Minimum energy consumption and constant temperature due to direct heating in the oil
- Mobile use through the design as a tabletop device or as a standalone unit with an optional mobile lower frame