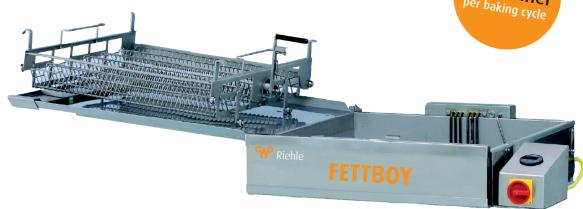

# FETTBOY WITH A TURNING BASKET

## **BENEFITS**

- Additional device for baking in smaller quantities
- Ideal for show baking
- Digital heating control and setpoint / actual temperature display
- With a turning basket for simultaneous turning of approx.
   20 berliners during a frying cycle
- Minimum energy consumption and constant temperature due to direct heating in the oil
- Mobile use through the design as a tabletop device or as a standalone unit with an optional mobile lower frame

# **TECHNICAL DETAILS**

| Width:                        | 750 mm                   |
|-------------------------------|--------------------------|
| Height with underframe:       | 1,080 mm                 |
| Height without<br>underframe: | 250 mm                   |
| Length:                       | 1,250 mm                 |
| Empty weight with frame:      | approx. 34 kg            |
| Voltage:                      | 3x230 V/400 V/N/PE 50 Hz |
| max. connection load:         | 5.0 kW/7.3 A             |
| Capacity:                     | approx. 17 litres        |