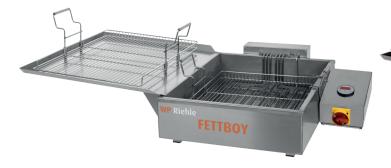

# About 20 Berliner Per baking cycle

The perfect supplement for every bakery.
Ideal as an additional device or for show baking.

THE MOBILE DEEP FRYER FETTBOY DIGITAL AS A TABLETOP DEVICE IS IDEAL FOR SMALLER QUANTITIES (ABOUT 20 DOUGH PIECES PER BAKING CYCLE)

## **BENEFITS**

- Additional device for baking in smaller quantities
- Ideal for show baking
- Digital heating control and setpoint / actual temperature display
- Incl. 2 flat baking baskets and removable lid
- Mobile use through the design as a tabletop device or as a standalone unit with an optional mobile lower frame

#### **TECHNICAL DETAILS** Width: 29.53" Height with underframe: 42.52" Height without 9.84" underframe: Length: 49.21" Empty weight with frame: approx. 74.96 lbs 208-240 V/60 Hz Voltage: max. connection load: 5.0-6.6 kW/13.9-16 A Capacity: approx. 4.49 gal