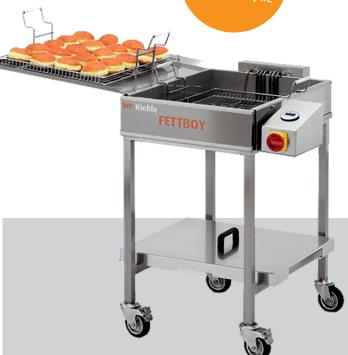

## **BENEFITS**

- Additional device for baking in smaller quantities
- Ideal for show baking
- Digital heating control and setpoint / actual temperature display
- Incl. 2 flat baking baskets and removable lid
- Mobile use through the design as a tabletop device or as a standalone unit with an optional mobile lower frame

## **OPTIONS**

- Mobile lower frame
- Flat baking basket
- Perforated stainless steel basket