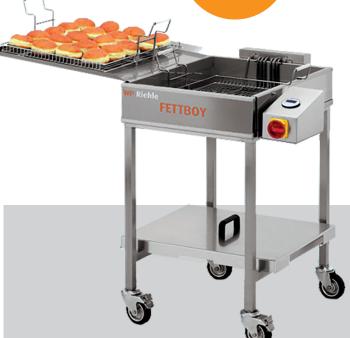

## **FETTBOY**

# About 20 Berliner Per baking cycle

The perfect supplement for every bakery.
Ideal as an additional device or for show baking.

THE MOBILE DEEP FRYER FETTBOY DIGITAL AS A TABLETOP DEVICE IS IDEAL FOR SMALLER QUANTITIES (ABOUT 20 DOUGH PIECES PER BAKING CYCLE)

#### **BENEFITS**

- Additional device for baking in smaller quantities
- Ideal for show baking
- Digital heating control and setpoint / actual temperature display
- Incl. 2 flat baking baskets and removable lid
- Mobile use through the design as a tabletop device or as a standalone unit with an optional mobile lower frame

#### **OPTIONS**

- Mobile lower frame
- Flat baking basket
- Perforated stainless steel basket