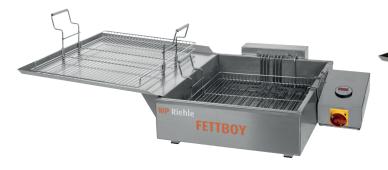

## **FETTBOY**

# About 20 Berliner Per baking cycle

The perfect supplement for every bakery.
Ideal as an additional device or for show baking.

THE MOBILE DEEP FRYER FETTBOY DIGITAL AS A TABLETOP DEVICE IS IDEAL FOR SMALLER QUANTITIES (ABOUT 20 DOUGH PIECES PER BAKING CYCLE)

#### **BENEFITS**

- Additional device for baking in smaller quantities
- Ideal for show baking
- Digital heating control and setpoint / actual temperature display
- Incl. 2 flat baking baskets and removable lid
- Mobile use through the design as a tabletop device or as a standalone unit with an optional mobile lower frame