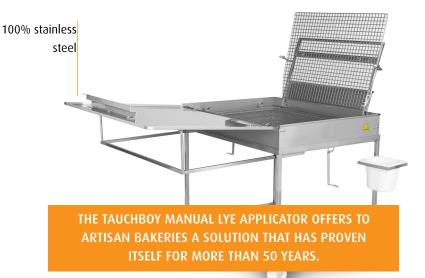

## **BENEFIT**

- Easy handling and minimal footprint
- Fast and easy to clean
- Mobile unit for production or shop
- Cost-efficient entry to lye application

## **OPTIONS**

Different tray dimensions on request

| TECHNICAL DETAILS   |                                        |
|---------------------|----------------------------------------|
| Tray size           | 18 x26"                                |
| Partition           | without partition<br>or 3-row or 4-row |
| Capacity            | approx. 6 gal                          |
| Weight without lye  | 77.16 lb                               |
| Dimensions L/D/H    | 50.0 x 39.0 x 49.0"                    |
| Dimensions (closed) | 24.0 x 32.0 x 32.2"                    |