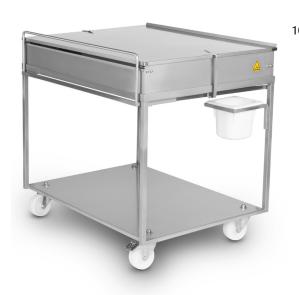

## **BENEFIT**

- Easy handling and minimal footprint
- Fast and easy to clean
- Mobile unit for production or shop
- Cost-efficient entry to lye application

## **OPTIONS**

Different tray dimensions on request

| TECHNICAL DETAILS   |                                        |
|---------------------|----------------------------------------|
| Tray size           | 18 x26"                                |
| Partition           | without partition<br>or 3-row or 4-row |
| Capacity            | approx. 6 gal                          |
| Weight without lye  | 77.16 lb                               |
| Dimensions L/D/H    | 50.0 x 39.0 x 49.0"                    |
| Dimensions (closed) | 24.0 x 32.0 x 32.2"                    |