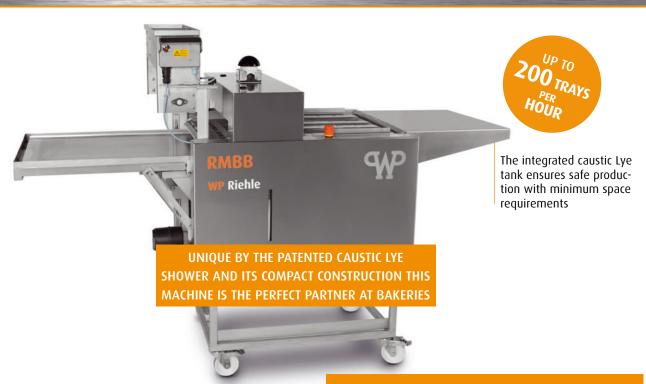

## **BENEFIT**

- Intensive and constant showering result due to two lye waterfall curtains PLUS patented WP Riehle lye shower
- The adjustable heating prevents the lye temperature from dropping and ensures continuous shine and colour through the entire production time
- Computer control for adjustable production speed
- Easy to clean, motor and pump are maintenance-free
- Removable tables at the entrance and exit of the machine

## TECHNICAL DETAILS

| Tray size                | 580 x 780 mm             | 580 x 980 mm   |
|--------------------------|--------------------------|----------------|
| Length                   | 2,100 mm                 | 2,500 mm       |
| Length (closed)          | 1,500 mm                 | 1,750 mm       |
| Height with salter       | 1,385 mm                 | 1,385 mm       |
| Height without salter    | 1,270 mm                 | 1,270 mm       |
| Width                    | 795 mm                   | 795 mm         |
| Weight                   | approx. 180 kg           | approx. 185 kg |
| Voltage 3-ph             | 3x230 V/400 V/N/PE/50 Hz |                |
| max. connection load     | 5.1 kW/7,5 A             | 5.1 kW/7,5 A   |
| Lye Shower               | yes                      | yes            |
| Lye curtains, additional | 2                        | 2              |
| Lye tank capacity        | 100 ltr                  | 100 ltr        |
| Lye tank heater          | yes                      | yes            |
| Lye Level indicator      | yes                      | yes            |
| Salter preparation       | yes                      | yes            |
| Salter                   | optional                 | optional       |
| Computer control unit    | yes                      | yes            |
| Maintenance indicator    | yes                      | yes            |