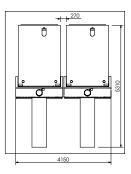

### For single width MATADOR deck oven

Optimum utilization of oven capacity

1230

<u>Ož</u>

635

110

2350

energy saving