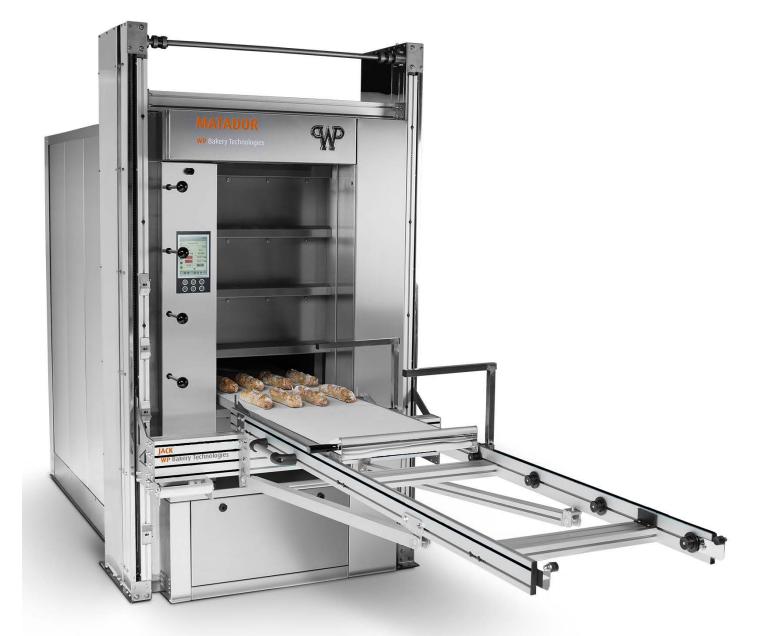

## EASY TO LOAD WITH JACK, THE MANUAL LOADER

The Matador<sup>®</sup> MDE makes your life easier with JACK, the optional manual loader. Loading at convenient working height, easy lifting to the desired oven height, inserting the setter and setting by hand. And unloading is equally simple.

## BENEFITS

- Reduced workload
  - relief of staff from heavy physical work
  - time savings
- Simple operation