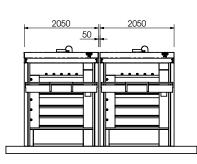

## EASY TO LOAD WITH JACK, THE MANUAL LOADER

The Matador<sup>®</sup> MDE makes your life easier with JACK, the optional manual loader. Loading at convenient working height, easy lifting to the desired oven height, inserting the setter and setting by hand. And unloading is equally simple.