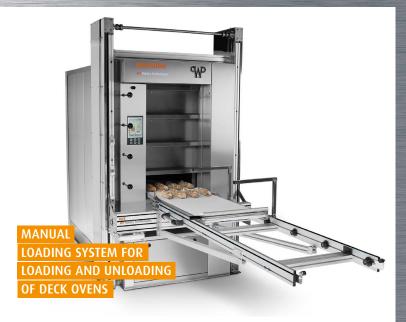

## EASY TO LOAD WITH JACK, THE MANUAL LOADER

The Matador<sup>®</sup> MDE makes your life easier with JACK, the optional manual loader. Loading at convenient working height, easy lifting to the desired oven height, inserting the setter and setting by hand. And unloading is equally simple.

## BENEFITS

- Reduced workload
  - relief of staff from heavy physical work
  - time savings
- Simple operation