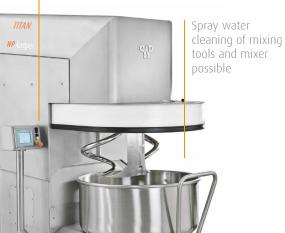

#### **BENEFIT**

- Easy hose water cleaning through CleanTec architecture (optional)
- High dough quality through 3-Zone-Mixing Principle
  - Higher oxygen supply
  - Homogeneous dough
- Maximum reliability and high flexibility
  - Maintenance free through central lubrication
- Reproducible dough by high processing accuracy

### **OPTIONS**

- Single spiral
- Double spiral
- Professional-package
  - Stainless steel stand
  - Hose water protection
  - Data interchange with customers' server
  - Touch Panel "coloured" with program control
  - Multi-Phase-Control
- Various mixing tools