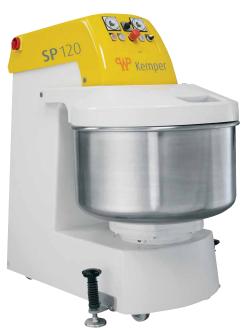

### **OPTIONS**

- Temperature display & temperature sensor PT100
- Prezel Package : less dough heating for firmer wheat doughs
- Rye Bread Package: for rye doughs
- Bowl drain screw

| Products                                                                                              | Capacity                                                                                                                                        |
|-------------------------------------------------------------------------------------------------------|-------------------------------------------------------------------------------------------------------------------------------------------------|
| <ul><li>Wheat doughs</li><li>Mixed wheat doughs</li><li>Mixed rye doughs</li><li>Rye doughs</li></ul> | <ul> <li>5 different sizes:</li> <li>45, 80, 120, 160, 200</li> <li>Up to 200 kg (440 lb) dough</li> <li>Up to 125 kg (275 lb) flour</li> </ul> |

## **TECHNICAL SPECIFICATIONS**

| SP                |      | 45             | 80             | 120             | 160 & 200       |
|-------------------|------|----------------|----------------|-----------------|-----------------|
| Machine width     | (mm) | 782 (31")      | 782 (31")      | 885 (35")       | 940 (37")       |
| Machine height    | (mm) | 1,265 (50")    | 1,265 (50")    | 1,300 (51")     | 1,300 (51")     |
| Machine length    | (mm) | 1,085 (42.7")  | 1,195 (47")    | 1,280 (50.4")   | 1,420 (56")     |
| Total drive power | (kW) | 4.75 (6.37 hp) | 4.75 (6.37 hp) | 10.1 (13.54 hp) | 10.1 (13.54 hp) |
| Fusing            | (A)  | 16 A/CEE 16 A  | 16 A/CEE 16 A  | 25 A/CEE 32 A   | 25 A / CEE 32 A |
| Bowl Ø            | (mm) | 560 (22")      | 670 (26.4")    | 760 (30")       | 900 (35.4")     |