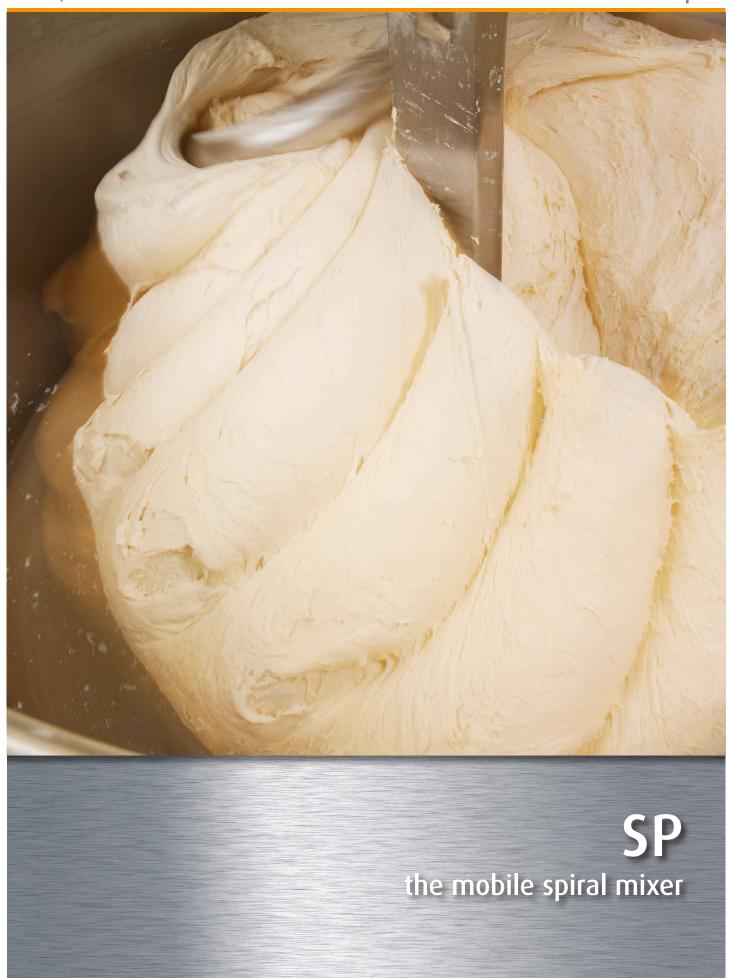

# SP

SP - THAT MEANS THE AGILITY OF A SMALL MOBILE MIXER COMBINED WITH THE POWER OF A QUALITY MIXER. DIRECT BOWL DRIVE & OPTIONAL REINFORCED GEAR MOTOR ARE MADE FOR CONFIDENT MIXING POWER.

### **BENEFIT**

- Flexible use by means of various mixing tools
- Bowl & mixing tool made from stainless steel
- Better dough quality through 3-Zone-Mixing Principle
  - Small batch sizes producable
  - Higher oxygen supply
  - Homogeneous dough
- Easy to clean surface
- Optimal mixing of the ingredients by bowl turning switch (standard)