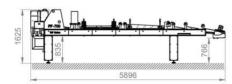

| DIMENSIONS*    | WEIGHT                 | CONNECTED LOAD           |
|----------------|------------------------|--------------------------|
| Length 6700 mm | net 720 kg             | 230/400 V, 50 Hz + earth |
| Width 1600 mm  | gross 880 kg           | 8,0 kVA                  |
| Height 1650 mm | Shipping volume 2,6 m³ |                          |