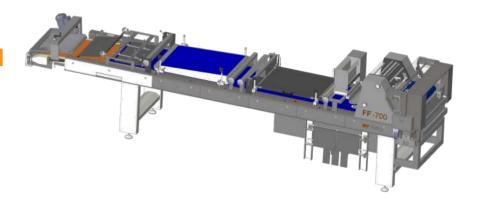

# **FF 700**

Picture FF 700

SPECIALLY DESIGNED FOR BAGUETTES

### **BENEFITS**

- Excellent moulding quality
- Modern heavy-duty design in stainless steel
- Easy operation and maintenance
- Low noise level

#### **BASIC EXECUTION:**

- Sheeting unit consisting of one pair of sheeting rollers, L=400 mm with an opening till 120 mm, equipped with scrapers
- Sheeting rollers are driven by a motor reductor
- Intelligent positioning/centring device
- Stainless steel curling net
- Stainless steel moulding bridge
- Synthetic moulding belt
- Hinged pressure board, adjustable in height on infeed and out-feed side
- Driven top moulding belt, adjustable in height on infeed and out-feed side

- Side guides, Teflon coated, and adjustable on infeed and out-feed side
- Flour duster with own drive above top moulding belt
- Spreading belts, L=1400 mm with small driven top belt
- Dough piece photo-cell detection with V-flap depositing device
- Cover plates stainless steel, brushed
- Servo drive
- Belt material: synthetic