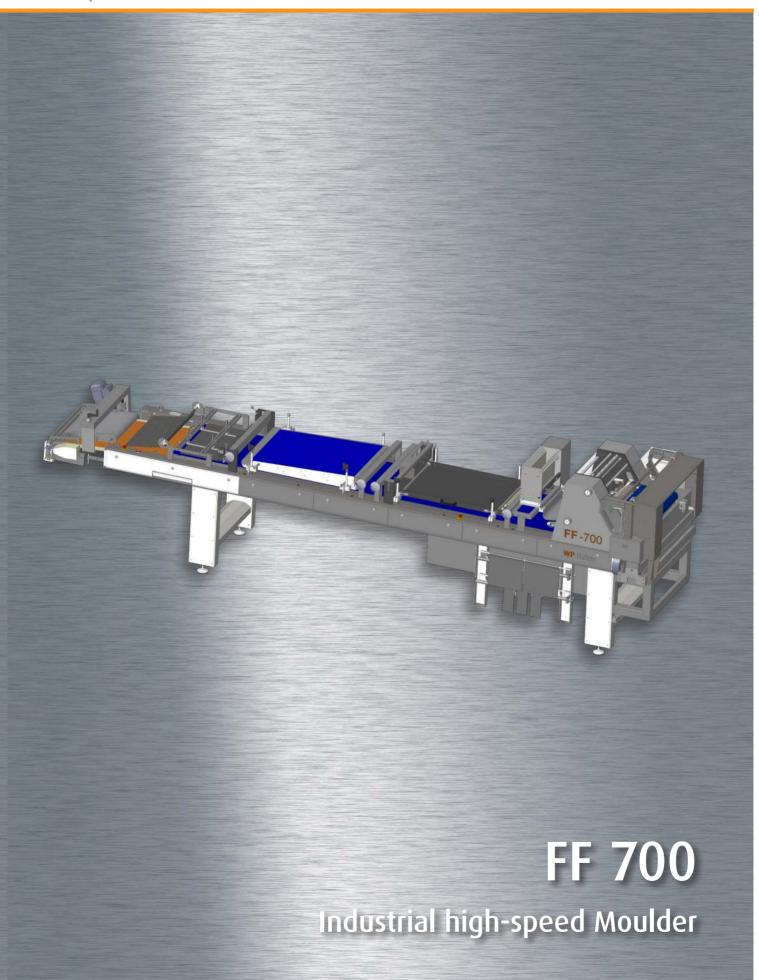

# **FF 700**

Picture FF 700

SPECIALLY DESIGNED FOR BAGUETTES

### **BENEFITS**

- Excellent moulding quality
- Modern heavy-duty design in stainless steel
- Easy operation and maintenance
- Low noise level

#### **BASIC EXECUTION:**

- Sheeting unit consisting of one pair of sheeting rollers, L=400 mm with an opening till 120 mm, equipped with scrapers
- Sheeting rollers are driven by a motor reductor
- Intelligent positioning/centring device
- Stainless steel curling net
- Stainless steel moulding bridge
- Synthetic moulding belt
- Hinged pressure board, adjustable in height on infeed and out-feed side
- Driven top moulding belt, adjustable in height on infeed and out-feed side

- Side guides, Teflon coated, and adjustable on infeed and out-feed side
- Flour duster with own drive above top moulding belt
- Spreading belts, L=1400 mm with small driven top belt
- Dough piece photo-cell detection with V-flap depositing device
- Cover plates stainless steel, brushed
- Servo drive
- Belt material: synthetic