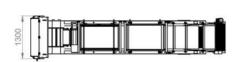

| DIMENSIONS*    | WEIGHT                 | CONNECTED LOAD           |
|----------------|------------------------|--------------------------|
| Length 6700 mm | net 720 kg             | 230/400 V, 50 Hz + earth |
| Width 1600 mm  | gross 880 kg           | 8,0 kVA                  |
| Height 1650 mm | Shipping volume 2,6 m³ |                          |