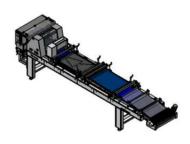

# **FF 700**

Picture FF 700

SPECIALLY DESIGNED FOR BAGUETTES

### **BENEFITS**

- Excellent moulding quality
- Modern heavy-duty design in stainless steel
- Easy operation and maintenance
- Low noise level

#### **BASIC EXECUTION:**

- Sheeting unit consisting of one pair of sheeting rollers, L=400 mm with an opening till 120 mm, equipped with scrapers
- Sheeting rollers are driven by a motor reductor
- Intelligent positioning/centring device
- Stainless steel curling net
- Stainless steel moulding bridge
- Synthetic moulding belt
- Hinged pressure board, adjustable in height on infeed and out-feed side
- Driven top moulding belt, adjustable in height on infeed and out-feed side

- Side guides, Teflon coated, and adjustable on infeed and out-feed side
- Flour duster with own drive above top moulding belt
- Spreading belts, L=1400 mm with small driven top belt
- Dough piece photo-cell detection with V-flap depositing device
- Cover plates stainless steel, brushed
- Servo drive
- Belt material: synthetic