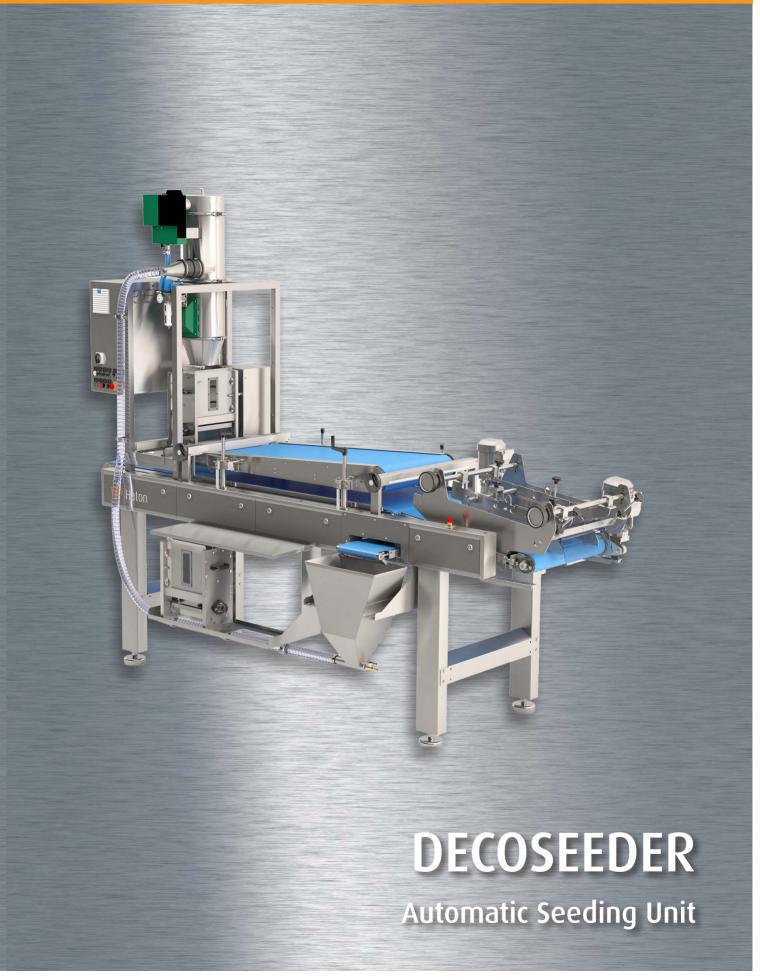

# **DECOSEEDER**

Picture DecoSeeder

CAN BE USED IN INDUSTRIAL BREAD LINES FOR SEEDING DOUGH PIECES ALL AROUND AFTER FINAL MOULDING. ALL COMMON SEEDS OR MIXES CAN BE USED.

## **PRINCIPLE**

After moulding the moulded dough pieces are sprinkled with seeds and rolled in a bed of seeds by means of the extended top moulding belt.

A photocell detects the dough piece and gives the seeding unit an impulse. After a dough bed of seeds is portioned on the belt, seeds are rolled in the dough by a top moulding belt.

The non-used seeds are transferred back to the decoration container through a small gap between the decoration- and the discharge belt with the help of a cross conveyor belt and a vacuum system.

The decorated dough pieces are transferred straight and discharged to the panner conveyor or any other means of transportation such as a freezer belt or curved conveyor.

### **BASIC EXECUTION:**

- Stainless steel frame
- Stainless steel undercarriage with 4 fixed feet
- Independent drive
- Synthetic blue belt, width 600 mm, nose 480 mm
- Decoration belt
- Top moulding belt extended and adjustable in height and speed
- Adjustable Teflon coated side guides, H=20 mm
- Stainless steel curling net

- Adjustable gap for reclaiming access of decoration material
- Cross conveyor to transport non-used decoration material with help of a vacuum pump towards the decoration container
- Discharge conveyor (incl. cleaning position) to transfer the decorated dough pieces into tins. Twister unit can be placed optional on the DecoSeeder
- One exchangeable decoration container, 30 cm, with window for visual control.