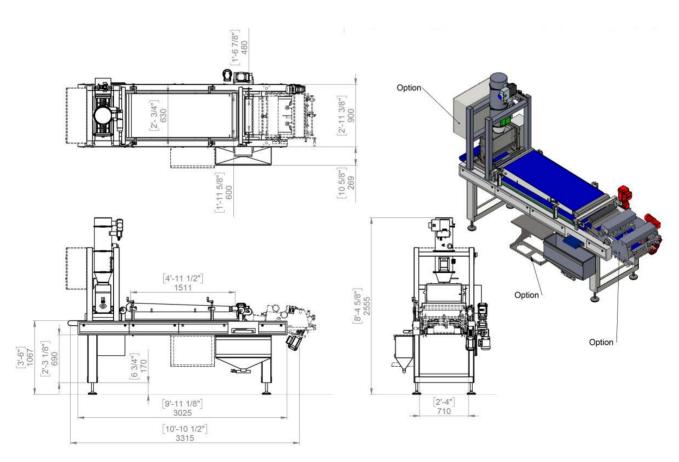

| DIMENSIO | NS      | WEIGHT     | CONNECTED LOAD                                     |
|----------|---------|------------|----------------------------------------------------|
| Length   | 3348 mm | nett760.kg | 230/400 V, 50 Hz + earth                           |
| Width    | 1380 mm | grosskg    | 3,5 kVA                                            |
| Height   | 2567 mm |            | Compressed air consumption:<br>400 - 1200 litre/h. |