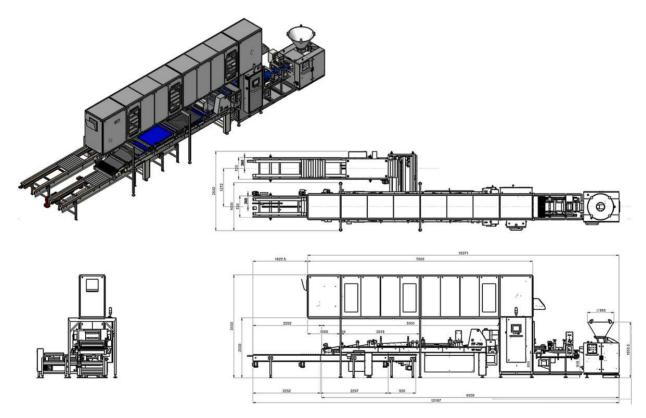

PECIALLY DESIGNED FOR ALL TYPES OF FRENCH BREAD AND PETIT PAINS.



### **BENEFITS**

- Plastic washable pockets, easily exchangeable
- Frame made of modular closed tubular profiles out of stainless steel
- Stainless steel trays

- Ultraviolet light for protection against mould
- Reliable infeed systems
- Plexiglas windows for visual inspection
- Reliable performance



### **BASIC EXECUTION:**

- Infeed step belt (the proofer runs continuously)
- Drive by a motor reductor with frequency inverter
- Frame out of closed tubular profiles, stainless steel
- Stainless steel cover plates
- Plexiglas windows at the entrance and outfeed
- Trays with exchangeable polyethylene proofer pockets
- UV lamps to avoid mould forming in pockets
- Exhaust fan in overhang
- Proofer according to CE-standards



Illustration BF 2003 (in Baguetta line)

## **BF 2003**

| ТҮРЕ    | WEIGHT RANGE | CAPACITY (FIXED) | PROOF TIME | CONTENTS           |
|---------|--------------|------------------|------------|--------------------|
| BF 2003 | 100 - 750 gr | <3000 pcs/h.     | 6 minutes  | 314 net, 412 gross |
|         |              | <1460 pcs/h.     | 10 minutes | 244 net, 342 gross |

| CONNECTED LOAD                    |
|-----------------------------------|
| 230/400 V, 3 phase, 50 Hz + earth |

KVA depending on execution

### **OPTIONS**

- Fully automatic climate control
- Air drying device on pockets
- Central switching with line control incl. emergency stops (3000 line)

- Central switching with line control incl. emergency stops (1500 line)
- Customer specific Blue Box

#### WP HATON BV