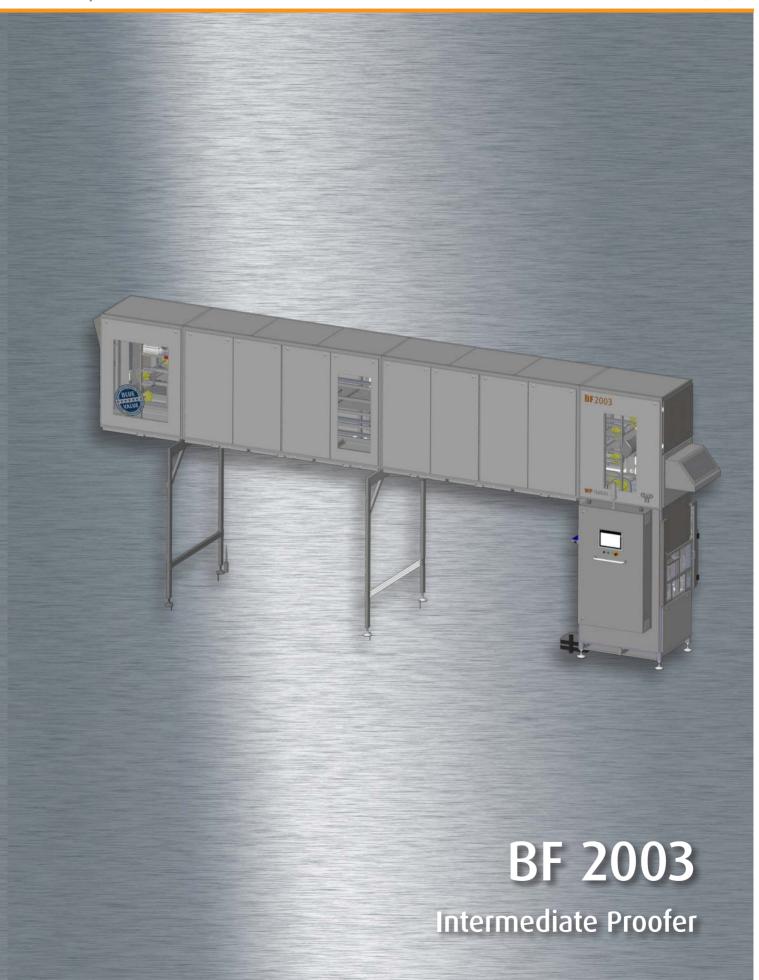

# **BF 2003**

Picture BF 2003

ESPECIALLY DESIGNED FOR ALL TYPES OF FRENCH BREAD AND PETIT PAINS.